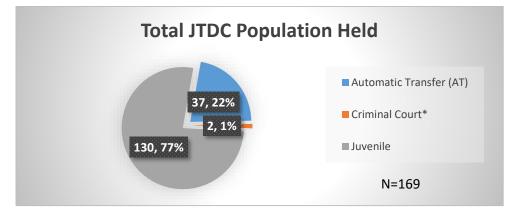

## Daily Data Dashboard – December 2, 2022 Demographics for JTDC Population Friday Morning Midnight Count

Total # of probation Involved youth<sup>1</sup>: 1,028

<sup>&</sup>lt;sup>1</sup> Probation Active: Any youth who is pending sentencing with an active social history, has been formally placed on probation or supervision with Cook County Juvenile Probation on the date of the report. \*Age, Gender and Race for Criminal Court population (N=2) is not represented in this report.