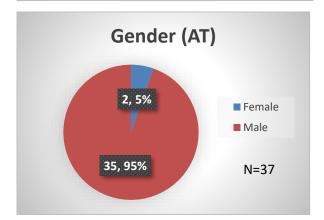

## Daily Data Dashboard – December 2, 2022 Demographics for JTDC Population Friday Morning Midnight Count

Total # of probation Involved youth<sup>1</sup>: 1,028

<sup>&</sup>lt;sup>1</sup> Probation Active: Any youth who is pending sentencing with an active social history, has been formally placed on probation or supervision with Cook County Juvenile Probation on the date of the report. \*Age, Gender and Race for Criminal Court population (N=2) is not represented in this report.