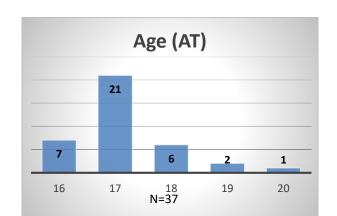

## Daily Data Dashboard – December 2, 2022 Demographics for JTDC Population Friday Morning Midnight Count

Total # of probation Involved youth<sup>1</sup>: 1,028











<sup>&</sup>lt;sup>1</sup> Probation Active: Any youth who is pending sentencing with an active social history, has been formally placed on probation or supervision with Cook County Juvenile Probation on the date of the report. \*Age, Gender and Race for Criminal Court population (N=2) is not represented in this report.

Data sources: cFive Supervisor – Probation Population and RMIS – JTDC Population

Daily Data Dashboard – December 2, 2022 Demographics for JTDC Population Friday Morning Midnight Count