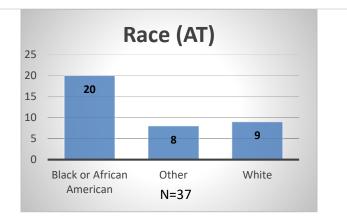

## Daily Data Dashboard – December 2, 2022 Demographics for JTDC Population Friday Morning Midnight Count

Total # of probation Involved youth<sup>1</sup>: 1,028

<sup>&</sup>lt;sup>1</sup> Probation Active: Any youth who is pending sentencing with an active social history, has been formally placed on probation or supervision with Cook County Juvenile Probation on the date of the report. \*Age, Gender and Race for Criminal Court population (N=2) is not represented in this report.