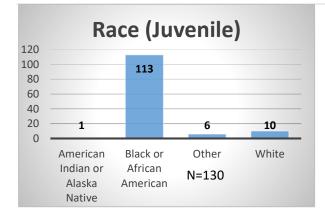

## Daily Data Dashboard – December 2, 2022 Demographics for JTDC Population Friday Morning Midnight Count

Total # of probation Involved youth<sup>1</sup>: 1,028

<sup>&</sup>lt;sup>1</sup> Probation Active: Any youth who is pending sentencing with an active social history, has been formally placed on probation or supervision with Cook County Juvenile Probation on the date of the report. \*Age, Gender and Race for Criminal Court population (N=2) is not represented in this report.