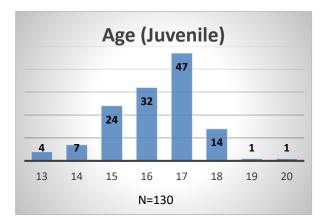

## Daily Data Dashboard – December 2, 2022 Demographics for JTDC Population Friday Morning Midnight Count

Total # of probation Involved youth<sup>1</sup>: 1,028











<sup>&</sup>lt;sup>1</sup> Probation Active: Any youth who is pending sentencing with an active social history, has been formally placed on probation or supervision with Cook County Juvenile Probation on the date of the report. \*Age, Gender and Race for Criminal Court population (N=2) is not represented in this report.

Data sources: cFive Supervisor – Probation Population and RMIS – JTDC Population

Daily Data Dashboard – December 2, 2022 Demographics for JTDC Population Friday Morning Midnight Count