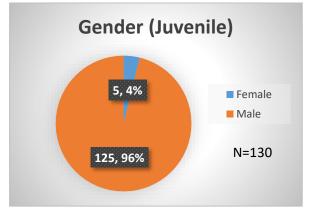

## Daily Data Dashboard – December 2, 2022 Demographics for JTDC Population Friday Morning Midnight Count

Total # of probation Involved youth<sup>1</sup>: 1,028











<sup>&</sup>lt;sup>1</sup> Probation Active: Any youth who is pending sentencing with an active social history, has been formally placed on probation or supervision with Cook County Juvenile Probation on the date of the report. \*Age, Gender and Race for Criminal Court population (N=2) is not represented in this report.

Data sources: cFive Supervisor – Probation Population and RMIS – JTDC Population

Daily Data Dashboard – December 2, 2022 Demographics for JTDC Population Friday Morning Midnight Count